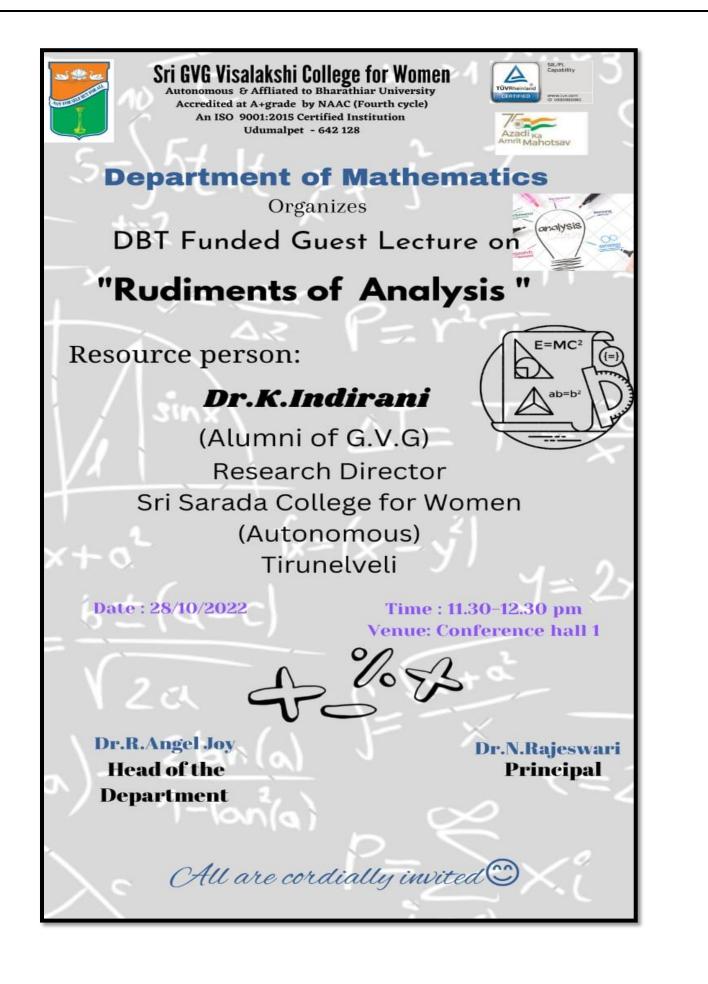

## CIRCULAR

Department of Mathematics has scheduled a DBT funded guest lecture by our alumnae Dr. K. Indirani, Research Director, Sri Saradha College for Women, Thirunelveli, University College of Engineering, Anna University, BIT Campus, Thrichy, on the Title "Rudiments of Analysis" to gain a foundational understanding of real analysis. Date & Time: 28.10.2022, 11.30 am

9 Guest Lecture 28.10.2022 Topic : Ruduments of Analysis venue : Gallery Room Time : 11.30 am-12.30 Resource Person: Dr. K. Indirani Research Director Si Savadha College for Women Timelvali The Department of Mathematics organized a guest lecture in the topic "Rudements of analysis" under DBT sponsorship. Mrs. P. Padmarathi Assistant Rogesser of Mathematics welcomed the gothering. Dr. K. Indirani delivered the concepts of real analysis in excellent manner. He explained the definitions, continuity, region points and how modules values can be represented in graphs. she also suggested the tips for studying Mathematical concepts ina easy manner. she explain the Bolzano Weierstrais Theorem and its application also. All III UG, I PG & II PG students participated and benfitted through this programme 1c. Indiate Resource Person: Rayiswan n J. Kalaiselve Head of the Department SRI GVG VISALAKSHI COLLEGE FOR WOMEN (AUTONOMOUS) VENKATESA MILLS POST. UDUMALPET - 642 128