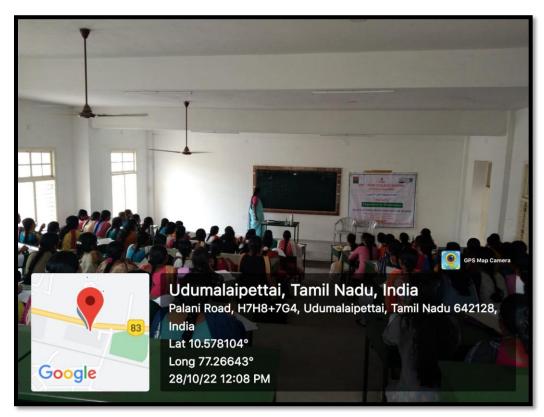

9 Guest Lecture 28.10.2022 Topic : Ruduments of Analysis venue : Gallery Room Time : 11.30 am-12.30 Resource Person: Dr. K. Indirani Research Director Si Savadha College for Women Timelvali The Department of Mathematics organized a guest lecture in the topic "Rudements of analysis" under DBT sponsorship. Mrs. P. Padmarathi Assistant Rogesser of Mathematics welcomed the gothering. Dr. K. Indirani delivered the concepts of real analysis in excellent manner. He explained the definitions, continuity, region points and how modules values can be represented in graphs. she also suggested the tips for studying Mathematical concepts ina easy manner. she explain the Bolzano Weierstrais Theorem and its application also. All III UG, I PG & II PG students participated and benfitted through this programme 1c. Indiate Resource Person: Rayiswan n J. Kalaiselve Head of the Department SRI GVG VISALAKSHI COLLEGE FOR WOMEN (AUTONOMOUS) VENKATESA MILLS POST. UDUMALPET - 642 128