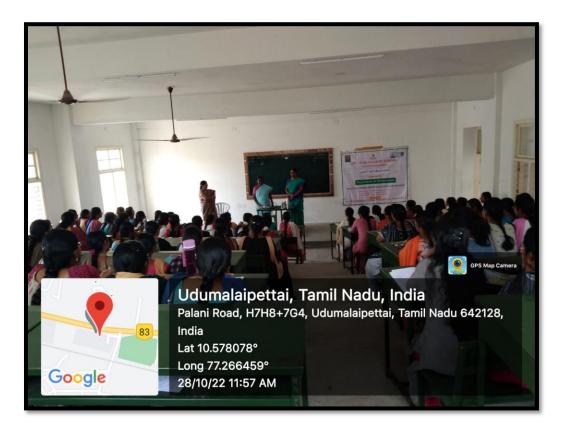

9 Guest Lecture 28.10.2022 Topic : Ruduments of Analysis venue : Gallery Room Time : 11.30 am-12.30 Resource Person: Dr. K. Indirani Research Director Si Savadha College for Women Timelvali The Department of Mathematics organized a guest lecture in the topic "Rudements of analysis" under DBT sponsorship. Mrs. P. Padmarathi Assistant Rogesser of Mathematics welcomed the gothering. Dr. K. Indirani delivered the concepts of real analysis in excellent manner. He explained the definitions, continuity, region points and how modules values can be represented in graphs. she also suggested the tips for studying Mathematical concepts ina easy manner. she explain the Bolzano Weierstrais Theorem and its application also. All III UG, I PG & II PG students participated and benfitted through this programme 1c. Indiate Resource Person: Rayiswan n J. Kalaiselve Head of the Department SRI GVG VISALAKSHI COLLEGE FOR WOMEN (AUTONOMOUS) VENKATESA MILLS POST. UDUMALPET - 642 128